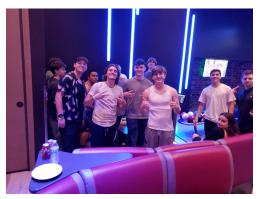

We had 91 students register for the event. We were able to fully sponsor 14 students. We were able to provide bowling, food, DJ, several photo booths, henna tattoo artist, characteristic, Senior shirts, signs, prizes for all the students, and transportation. It was a wonderful way to end the high school experience. We don't have a URL for the event.

I have attached the photos through Google Photo link below. https://photos.app.goo.gl/2YNwxjQ7Lk18aApW8

We are so thankful for the Tulalip Tribe Support of this event and the tribe's contribution to the community.