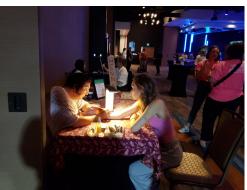

We had 91 students register for the event. We were able to fully sponsor 14 students. We were able to provide bowling, food, DJ, several photo booths, henna tattoo artist, characteristic, Senior shirts, signs, prizes for all the students, and transportation. It was a wonderful way to end the high school experience. We don't have a URL for the event.

I have attached the photos through Google Photo link below. https://photos.app.goo.gl/2YNwxjQ7Lk18aApW8

We are so thankful for the Tulalip Tribe Support of this event and the tribe's contribution to the community.