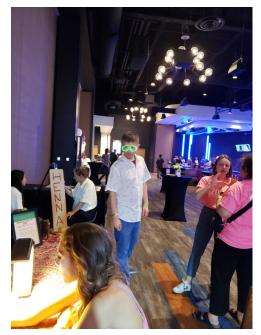

We had 91 students register for the event. We were able to fully sponsor 14 students. We were able to provide bowling, food, DJ, several photo booths, henna tattoo artist, characteristic, Senior shirts, signs, prizes for all the students, and transportation. It was a wonderful way to end the high school experience. We don't have a URL for the event.

I have attached the photos through Google Photo link below. https://photos.app.goo.gl/2YNwxjQ7Lk18aApW8

We are so thankful for the Tulalip Tribe Support of this event and the tribe's contribution to the community.