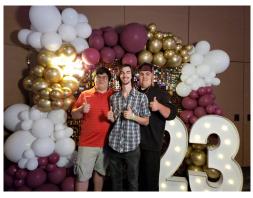

We had 91 students register for the event. We were able to fully sponsor 14 students. We were able to provide bowling, food, DJ, several photo booths, henna tattoo artist, characteristic, Senior shirts, signs, prizes for all the students, and transportation. It was a wonderful way to end the high school experience. We don't have a URL for the event.

I have attached the photos through Google Photo link below. https://photos.app.goo.gl/2YNwxjQ7Lk18aApW8

We are so thankful for the Tulalip Tribe Support of this event and the tribe's contribution to the community.