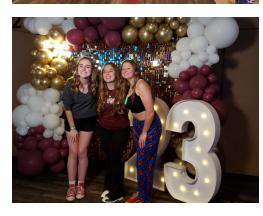

We had 91 students register for the event. We were able to fully sponsor 14 students. We were able to provide bowling, food, DJ, several photo booths, henna tattoo artist, characteristic, Senior shirts, signs, prizes for all the students, and transportation. It was a wonderful way to end the high school experience. We don't have a URL for the event.

I have attached the photos through Google Photo link below. https://photos.app.goo.gl/2YNwxjQ7Lk18aApW8

We are so thankful for the Tulalip Tribe Support of this event and the tribe's contribution to the community.