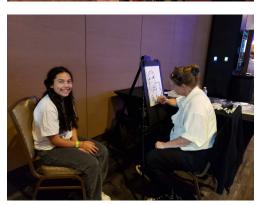

We had 91 students register for the event. We were able to fully sponsor 14 students. We were able to provide bowling, food, DJ, several photo booths, henna tattoo artist, characteristic, Senior shirts, signs, prizes for all the students, and transportation. It was a wonderful way to end the high school experience. We don't have a URL for the event.

I have attached the photos through Google Photo link below. https://photos.app.goo.gl/2YNwxjQ7Lk18aApW8

We are so thankful for the Tulalip Tribe Support of this event and the tribe's contribution to the community.