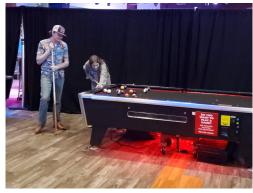

We had 91 students register for the event. We were able to fully sponsor 14 students. We were able to provide bowling, food, DJ, several photo booths, henna tattoo artist, characteristic, Senior shirts, signs, prizes for all the students, and transportation. It was a wonderful way to end the high school experience. We don't have a URL for the event.