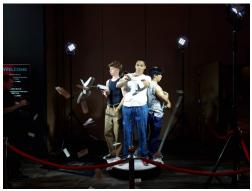

We had 91 students register for the event. We were able to fully sponsor 14 students. We were able to provide bowling, food, DJ, several photo booths, henna tattoo artist, characteristic, Senior shirts, signs, prizes for all the students, and transportation. It was a wonderful way to end the high school experience. We don't have a URL for the event.