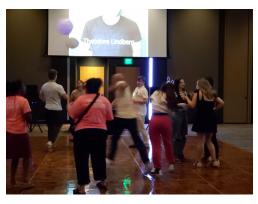

We had 91 students register for the event. We were able to fully sponsor 14 students. We were able to provide bowling, food, DJ, several photo booths, henna tattoo artist, characteristic, Senior shirts, signs, prizes for all the students, and transportation. It was a wonderful way to end the high school experience. We don't have a URL for the event.