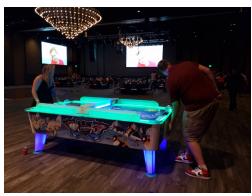

We had 91 students register for the event. We were able to fully sponsor 14 students. We were able to provide bowling, food, DJ, several photo booths, henna tattoo artist, characteristic, Senior shirts, signs, prizes for all the students, and transportation. It was a wonderful way to end the high school experience. We don't have a URL for the event.

I have attached the photos through Google Photo link below. https://photos.app.goo.gl/2YNwxjQ7Lk18aApW8

We are so thankful for the Tulalip Tribe Support of this event and the tribe's contribution to the community.