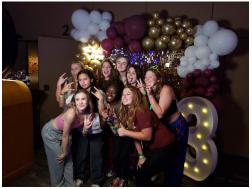

We had 91 students register for the event. We were able to fully sponsor 14 students. We were able to provide bowling, food, DJ, several photo booths, henna tattoo artist, characteristic, Senior shirts, signs, prizes for all the students, and transportation. It was a wonderful way to end the high school experience. We don't have a URL for the event.

I have attached the photos through Google Photo link below. https://photos.app.goo.gl/2YNwxjQ7Lk18aApW8

We are so thankful for the Tulalip Tribe Support of this event and the tribe's contribution to the community.