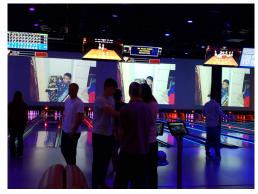

We had 91 students register for the event. We were able to fully sponsor 14 students. We were able to provide bowling, food, DJ, several photo booths, henna tattoo artist, characteristic, Senior shirts, signs, prizes for all the students, and transportation. It was a wonderful way to end the high school experience. We don't have a URL for the event.

I have attached the photos through Google Photo link below. https://photos.app.goo.gl/2YNwxjQ7Lk18aApW8

We are so thankful for the Tulalip Tribe Support of this event and the tribe's contribution to the community.