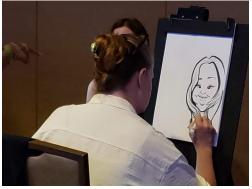

We had 91 students register for the event. We were able to fully sponsor 14 students. We were able to provide bowling, food, DJ, several photo booths, henna tattoo artist, characteristic, Senior shirts, signs, prizes for all the students, and transportation. It was a wonderful way to end the high school experience. We don't have a URL for the event.

I have attached the photos through Google Photo link below. https://photos.app.goo.gl/2YNwxjQ7Lk18aApW8

We are so thankful for the Tulalip Tribe Support of this event and the tribe's contribution to the community.